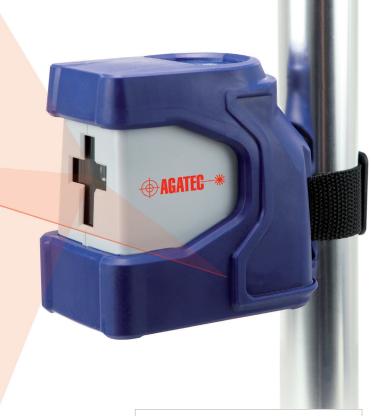

The Agatec CL100 is a self-levelling laser with a highly visible 90° cross line for all interior applications.

It has three line options: horizontal fan angle, vertical fan angle, cross line.

Applications: ceiling, levelling kitchen units, tiling, pipe and socket alignment.

- Highest line visibility
- Easy to operate: only 2 buttons
- Rugged housing
- Pulse mode for applications with receiver
- Versatile set-up with magnetic mount and built in strap

Ideal for alignment works, as tiles and cabinet installation