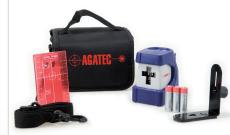

**INCLUDES** Laser, pouch, 3 x AA batteries magnetic mount, target plate

820007 www.agatec.com

| SPECIFICATIONS                                  | Art. No. 795840             |
|-------------------------------------------------|-----------------------------|
| Range                                           | 30 m with detector          |
| Accuracy                                        | ± 3 mm at 10 m              |
| Self-leveling range                             | 4° ± 0,5°                   |
| Cross line                                      | Up to 120° H & V fan angles |
| Power                                           | 3 x AA batteries            |
| Battery life                                    |                             |
| <ul> <li>Bright mode (default)</li> </ul>       | Up to 20 hours              |
| <ul> <li>Pulse mode (Power-Save Mode</li> </ul> | ) Up to 30 hours            |
| <u>IP</u>                                       | IP54                        |
| Weight w/o batteries, mount                     | 425 g                       |
| Size                                            | 106 x 78 x 103 mm           |
| Warranty                                        | 2 years                     |