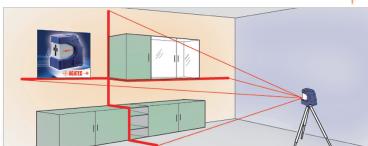

The Agatec CL100 is a self-levelling laser with a highly visible 90° cross line for all interior applications.

It has three line options: horizontal fan angle, vertical fan angle, cross line.

Applications: ceiling, levelling kitchen units, tiling, pipe and socket alignment.

- Highest line visibility
- Easy to operate: only 2 buttons
- Rugged housing
- Pulse mode for applications with receiver
- Versatile set-up with magnetic mount and built in strap

Ideal for alignment works, as tiles and cabinet installation